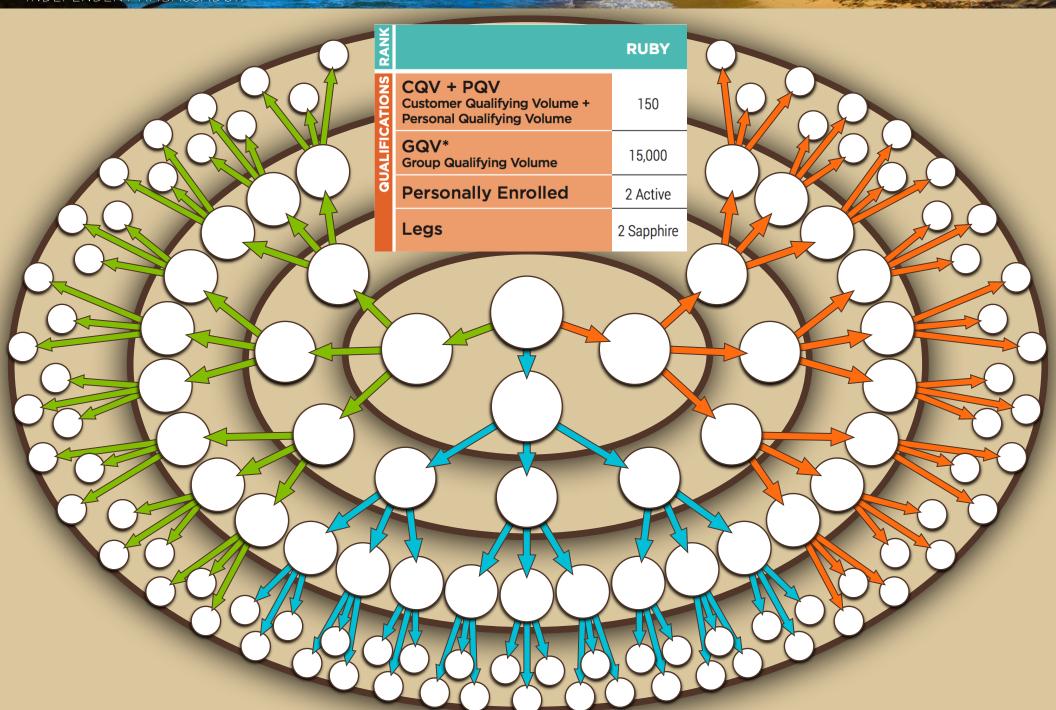

INDEPENDENT AMBASSADOR

31 PEOPLE X 500 PQV = 15,500 GQV

INDEPENDENT AMBASSADOR

40 PEOPLE X 150 PQV = 6000 GQV

INDEPENDENT AMBASSADOR

121 PEOPLE X 150 PQV = 18,150 QQV