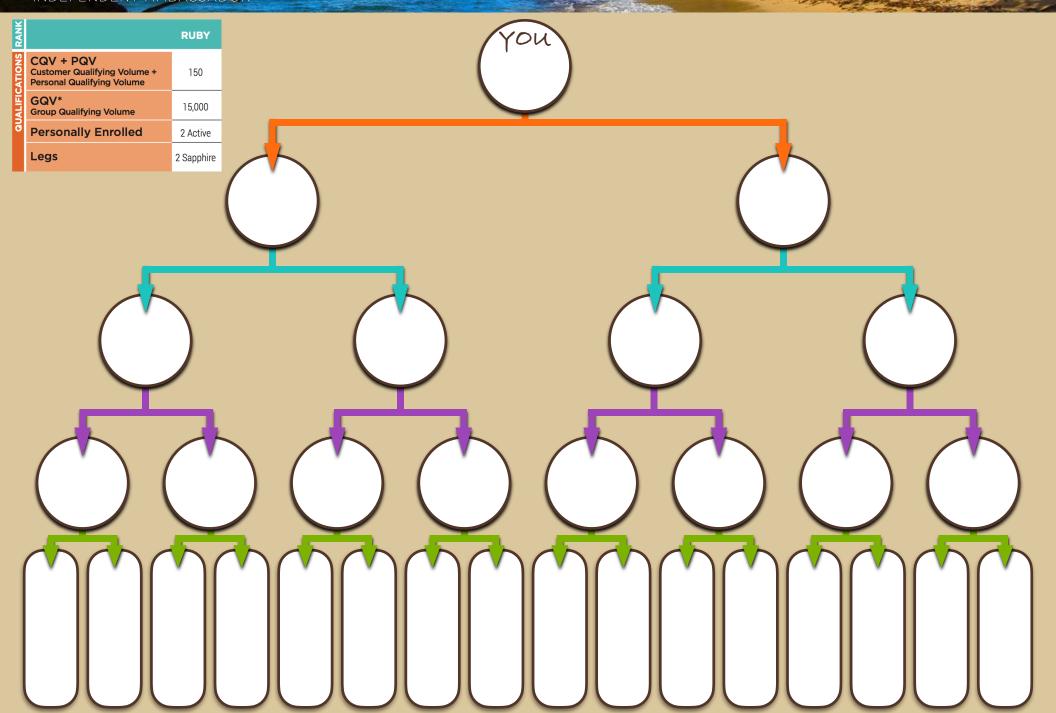

INDEPENDENT AMBASSADOR

15 PEOPLE X 500 PQV = 7500 QQV

| RANK                                                              | SAPPHIRE |     |
|-------------------------------------------------------------------|----------|-----|
| CQV + PQV Customer Qualifying Volume + Personal Qualifying Volume | 150      |     |
| GQV* Group Qualifying Volume                                      | 5,000    | You |
| Personally Enrolled                                               | 2 Active |     |
| Legs                                                              | 2 Jade   |     |
|                                                                   |          |     |
|                                                                   |          |     |
|                                                                   |          |     |

INDEPENDENT AMBASSADOR

31 PEOPLE X 500 PQV = 15,500 GQV

INDEPENDENT AMBASSADOR

40 PEOPLE X 150 PQV = 6000 GQV

INDEPENDENT AMBASSADOR

121 PEOPLE X 150 PQV = 18,150 QQV