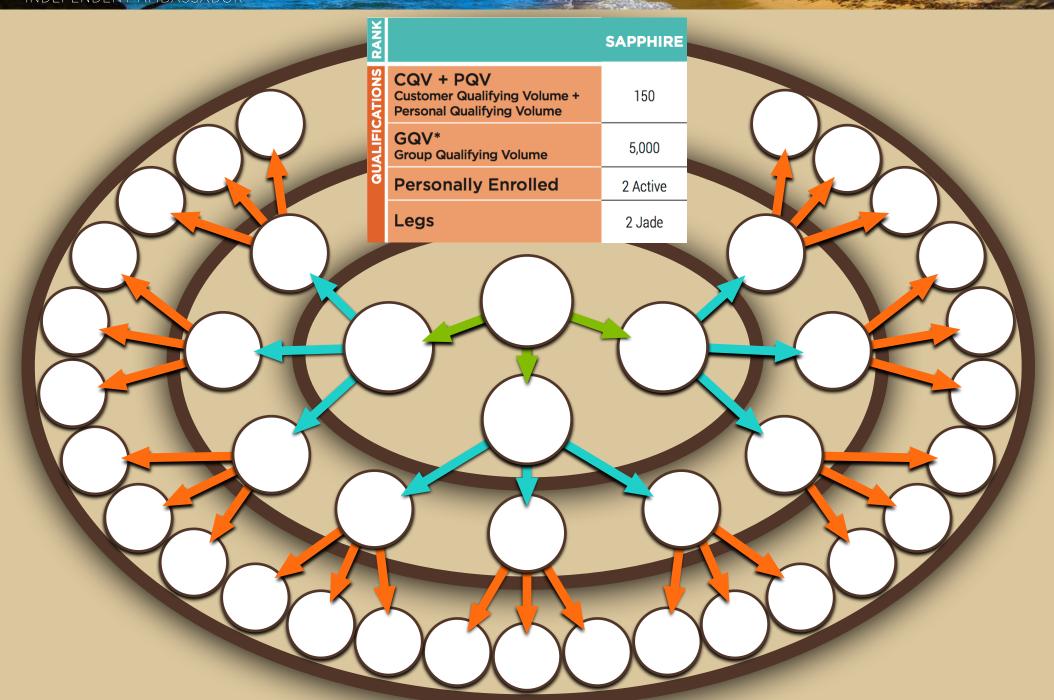

INDEPENDENT AMBASSADOR

15 PEOPLE X 500 PQV = 7500 QQV

| RANK                                                              | SAPPHIRE |     |
|-------------------------------------------------------------------|----------|-----|
| CQV + PQV Customer Qualifying Volume + Personal Qualifying Volume | 150      |     |
| GQV* Group Qualifying Volume                                      | 5,000    | You |
| Personally Enrolled                                               | 2 Active |     |
| Legs                                                              | 2 Jade   |     |
|                                                                   |          |     |
|                                                                   |          |     |
|                                                                   |          |     |