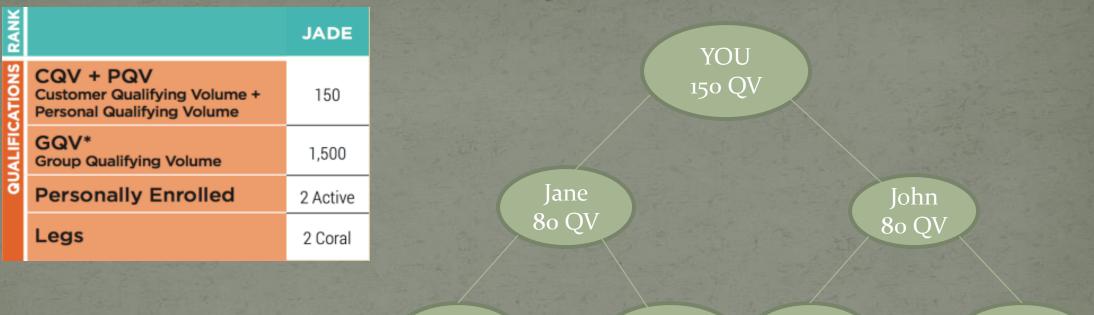

## Goal #2: Become a Jade Ambassador

80 QV

Jade Requirements:You ordering 150 QV2 Coral Legs

• 1,500 GQV

• Print Jade Charts to track progress.

Sapphire Requirements:
You ordering 150 QV
2 Jade Legs
5,000 GQV

•Print Jade or Sapphire Charts to track progress.

\* See Wakaya Perfection compensation guide for complete details \*