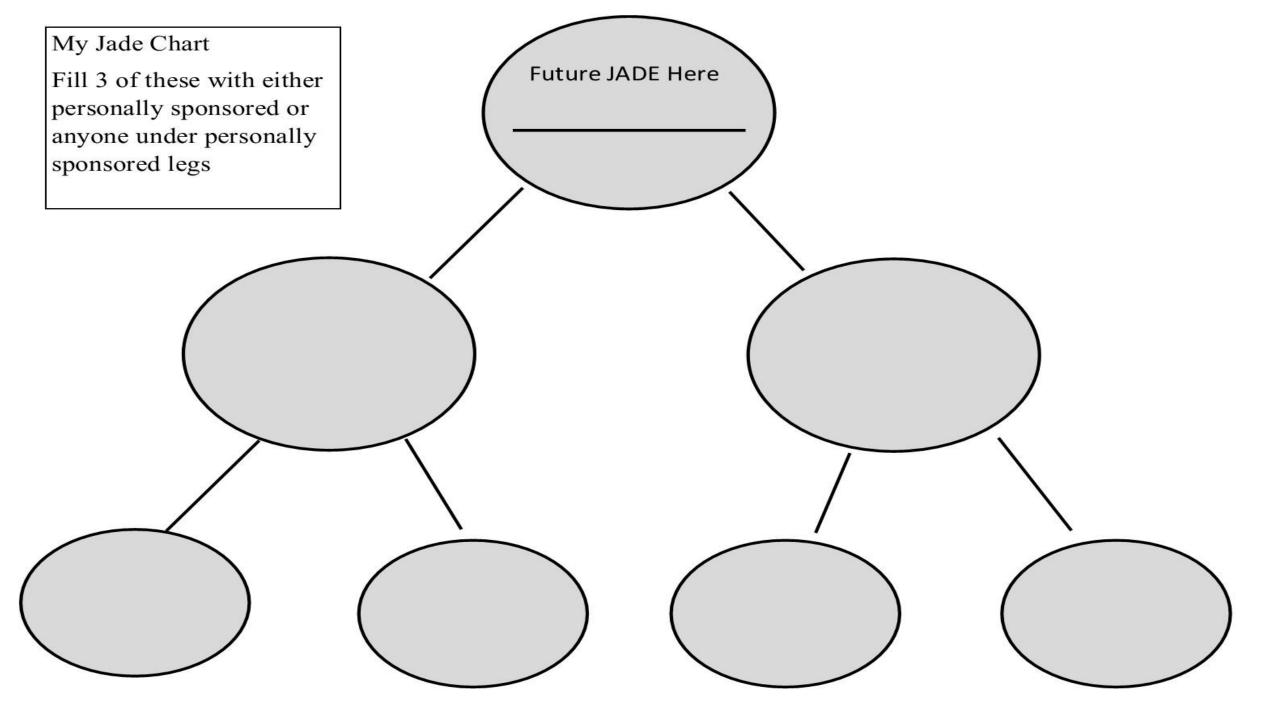

## Goal #2: Become a Jade Ambassador

80 QV

Jade Requirements:You ordering 150 QV2 Coral Legs

• 1,500 GQV

• Print Jade Charts to track progress.

#### Build 2 Jades and you are a Sapphire!

80 QV

80 QV

\* See Wakaya Perfection compensation guide for complete details \*

8 o QV

With 2 levels of 20% AND 5% on Levels 3 & 4, you are qualified for 4 Levels of Residual Income Potential!!!
Up to \$20 Coding bonus on new Paradise Packs
At Jade, the residual income can help pay for your products.