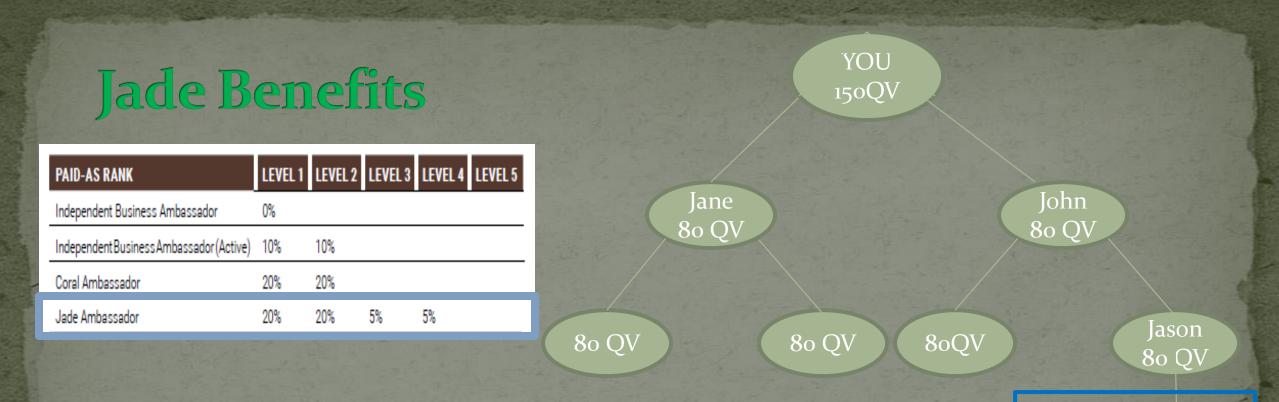

#### Build 2 Jades and you are a Sapphire!

80 QV

80 QV

\* See Wakaya Perfection compensation guide for complete details \*

8 o QV

With 2 levels of 20% AND 5% on Levels 3 & 4, you are qualified for 4 Levels of Residual Income Potential!!!
Up to \$20 Coding bonus on new Paradise Packs
At Jade, the residual income can help pay for your products.

#### **Sapphire Benefits**

| PAID-AS RANK                             | LEVEL 1 | LEVEL 2 | LEVEL 3 | LEVEL 4 | LEVEL 5 |
|------------------------------------------|---------|---------|---------|---------|---------|
| Independent Business Ambassador          | 0%      |         |         |         |         |
| Independent Business Ambassador (Active) | 10%     | 10%     |         |         |         |
| Coral Ambassador                         | 20%     | 20%     |         |         |         |
| Jade Ambassador                          | 20%     | 20%     | 5%      | 5%      |         |
| Sapphire Ambassador                      | 20%     | 20%     | 5%      | 5%      | 5%      |
| With 2% Infinity:                        | 22%     | 22%     | 7%      | 7%      | 7%      |

Get paid an additional 2% infinity bonus on all levels\*

•Up to \$40 Coding bonus on new Paradise Packs

As a Sapphire, many ambassadors are at or near the Plan to a \$Grand where they are making a residual income of \$500-\$1,000 per month.