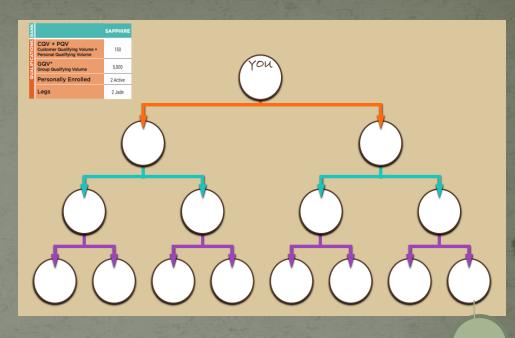

#### Goal #3: Become a Sapphire or Plan to a \$Grand

| RANK           |                                                                         | SAPPHIRE |
|----------------|-------------------------------------------------------------------------|----------|
| QUALIFICATIONS | CQV + PQV<br>Customer Qualifying Volume +<br>Personal Qualifying Volume | 150      |
|                | GQV*<br>Group Qualifying Volume                                         | 5,000    |
|                | Personally Enrolled                                                     | 2 Active |
|                | Legs                                                                    | 2 Jade   |

Sapphire Requirements:
You ordering 150 QV
2 Jade Legs
5,000 GQV

•Print Jade or Sapphire Charts to track progress.

\* See Wakaya Perfection compensation guide for complete details \*