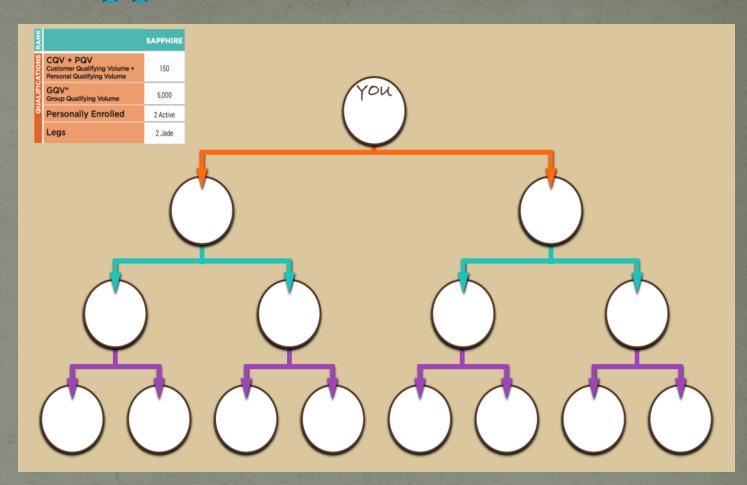

#### Goal #3: Become a Sapphire or Plan to a \$Grand

| RANK           |                                                                         | SAPPHIRE |
|----------------|-------------------------------------------------------------------------|----------|
| QUALIFICATIONS | CQV + PQV<br>Customer Qualifying Volume +<br>Personal Qualifying Volume | 150      |
|                | GQV*<br>Group Qualifying Volume                                         | 5,000    |
|                | Personally Enrolled                                                     | 2 Active |
|                | Legs                                                                    | 2 Jade   |

Sapphire Requirements:
You ordering 150 QV
2 Jade Legs
5,000 GQV

•Print Jade or Sapphire Charts to track progress.

\* See Wakaya Perfection compensation guide for complete details \*