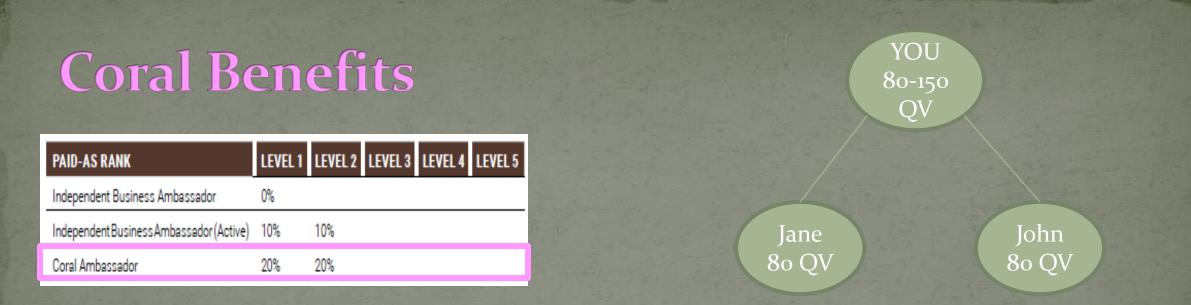

## Goal #1: Become a Coral Ambassador

#### Coral Requirements:

- 1. You Active (ordering 80-150 QV monthly)
  - 2. Enroll 2 (Jane & John) with either the \$49.95 Ambassador Kit or any of the Paradise Packs
- 3. Jane & John each need to order 80 QV monthly

Jane 80 QV YOU

80-150

OV

John 80 QV

• Get Paid 20% on Levels 1 & 2 on the BV for all Ambassadors, Preferred & Retail Customers.

If you are NOT a Coral you will get paid 10% instead of 20%
Up to \$10 Coding Bonus on new Paradise Packs

\*See Wakaya Perfection compensation guide for complete details\*